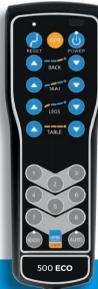

#### Positioning/Hand keypad

Hand keypad with 8 memory positions, auto-run function, CPR and reset button.

Removable foot keypad for 2 memory positions (M1/M2).