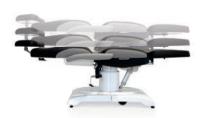

# **500 ECO** efficient, comfortable and fast!

### **Patient positioning**

The memory settings allow quick and safe patient positioning with the push of a button via hand or foot control.