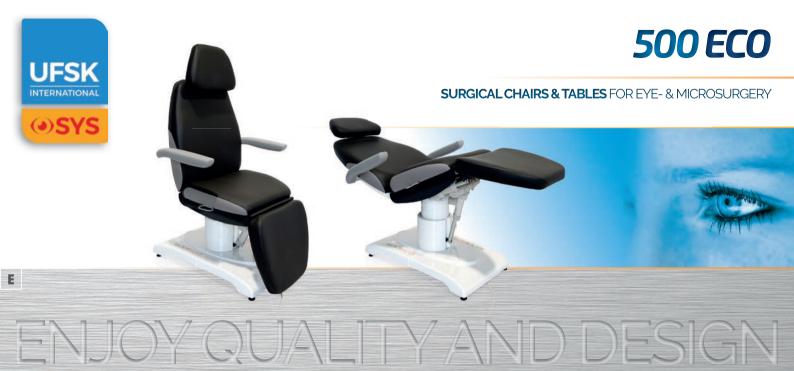

# **500 ECO** efficient, comfortable and fast!

# **500 ECO** functionalClass

- primarily IVOM treatments
- maxillo-facial applications
- dental surgery
- aesthetic treatments
- dermatolgical applications

#### Comfortable for surgeon and patient

- Comfortable upholstery
- Easy entry and exit
- Comfortable armrests
- optional: foot keypad
- optional: headrest element featuring two-dimensional adjustment