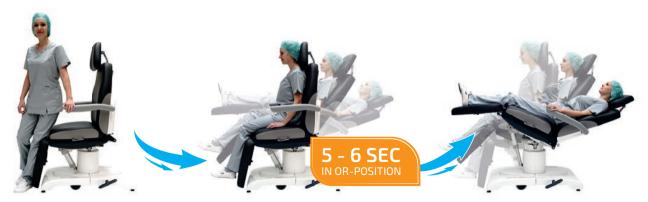

### **Entering**

The chair's low entry height allows the patient to get easily seated in a comfortable position.

### **Patient positioning**

The memory settings allow quick and safe patient positioning with the push of a button via hand or foot control.

### **Surgery position**

The integrated power supply unit enables the more powerful operation with high adjustment speed.

### JUST WALK-IN OR