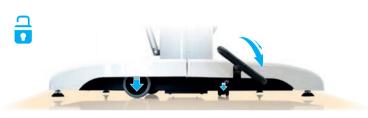

## Sturdy base with mono lifting column

#### Stability / Maneuvering aid

Sturdy stand with three extendable castors combines high stability with simple maneuvering aid (in the event of a change of location).

**OPTIMIZED** FOR OPERATING ROOMS WITH **HIGH PATIENT TURNOVER** 