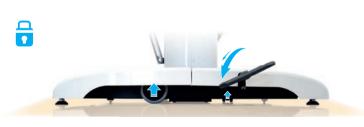

## Sturdy base with mono lifting column

#### Stability / Maneuvering aid

Sturdy stand with three extendable castors combines high stability with simple maneuvering aid (in the event of a change of location).

**OPTIMIZED** FOR OPERATING ROOMS WITH **HIGH PATIENT TURNOVER** 