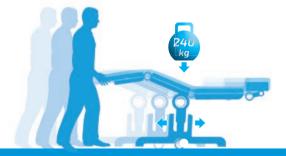

### JUST WALK-IN OR

### **Entering**

The chair's low entry height allows the patient to get easily seated in a comfortable position.