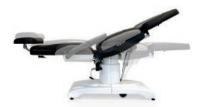

### **Surgery position**

The integrated power supply unit enables the more powerful operation with high adjustment speed.

## Sturdy base with mono lifting column