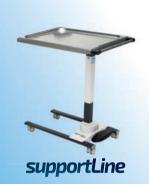

## Sturdy base with mono lifting column

#### Stability / Maneuvering aid

Sturdy stand with three extendable castors combines high stability with simple maneuvering aid (in the event of a change of location).

**OPTIMIZED** FOR OPERATING ROOMS WITH **HIGH PATIENT TURNOVER** 