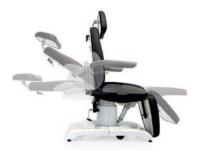

#### Comfortable for surgeon and patient

- Comfortable upholstery
- Easy entry and exit
- Comfortable armrests
- optional: foot keypad
- optional: headrest element featuring two-dimensional adjustment

### **Entering**

The chair's low entry height allows the patient to get easily seated in a comfortable position.