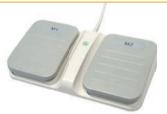

#### Comfortable for surgeon and patient

- Comfortable upholstery
- Easy entry and exit
- Comfortable armrests
- optional: foot keypad
- optional: headrest element featuring two-dimensional adjustment

#### Positioning/Hand keypad

Hand keypad with 8 memory positions, auto-run function, CPR and reset button.

Removable foot keypad for 2 memory positions (M1/M2).