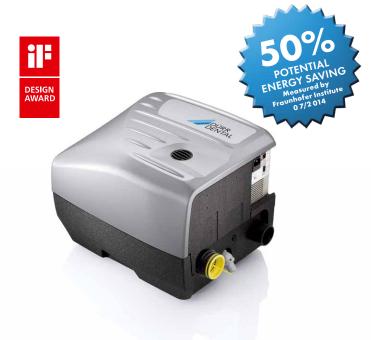

#### Suction Machine Tyscor VS 2

- Reliable thanks to high-quality components
- Energy-efficient energy saving of more than 50 %
- Compact and light
- Can be retrofitted to convert a dry machine into a wet machine
- An intelligent control allows operation with two Tyscor suction machines connected to only one suction line