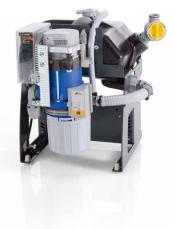

#### Compressor Tornado 2+

- Electronic control with monitoring function for highest operational reliability
- Plug 'n' play installation place, plug in, ready
- Anytime flexibly upgradeable with 2nd Tornado 2+, in same compressed air net
- Highest reliability and extremely low-noise
- Delivery at 5 bar: 125 l/min