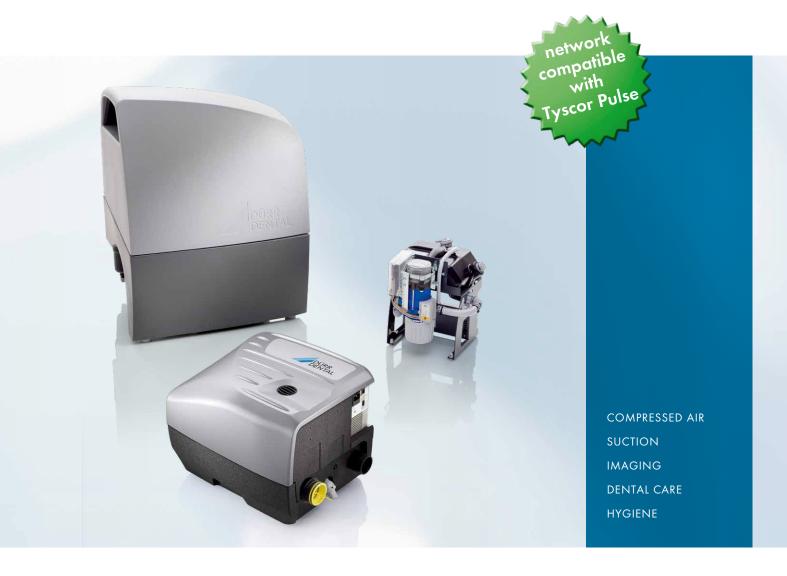

## The best team for two operators – Tyscor VS 2, Tornado 2+ and CA 2

Perfectly matched, the team of Tyscor VS 2, Tornado 2+ and amalgam separator CA 2 convinces with excellent performance and top efficiency for two operators.

- Perfectly matched components for two operators
- All systems equipped with network interface
- Comfortable installation plug 'n' play
- Monitoring via software Tyscor Pulse
- State of the art technology and excellent design
- Super Silent Noise level < 60 dB(A)</li>

#### Compressor Tornado 2+

- Electronic control with monitoring function for highest operational reliability
- Plug 'n' play installation place, plug in, ready
- Anytime flexibly upgradeable with 2nd Tornado 2+, in same compressed air net
- Highest reliability and extremely low-noise
- Delivery at 5 bar: 125 l/min

#### Suction Machine Tyscor VS 2

- Reliable thanks to high-quality components
- Energy-efficient energy saving of more than 50 %
- Compact and light
- Can be retrofitted to convert a dry machine into a wet machine
- An intelligent control allows operation with two Tyscor suction machines connected to only one suction line

## Amalgam separator CA 2

- Centrifugal separator with hydrodynamic self-cleaning function
- Separation rate of > 95 %
- Electronic fill level monitoring
- Pressure expansion tank and powder-coated console are integrated

### Software Tyscor Pulse

- Overview of operational status of all connected devices in the task bar of your PC
- Central management of the connected units
- Maintenance intervals are always under control, for the highest degree of operational safety
- Quick and safe diagnoses for service purposes