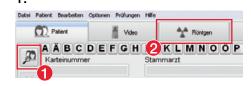

## 2.2 Adjusting the imaging software

2.

3.

4.

2.3 Positioning the patient on the device

1.

2.

3.