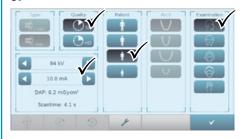

evice installation and operating instructions.

As a general rule, the installation and operating instructions for the device must also be observed. These instructions include important information such as safety instructions and information on the setup, electrical connections, disinfection process, cleaning process etc.

#### Pano

#### Preparation of the device 1.1

1.

2.

3.





1.



2.



3.





#### 1.3 Positioning the patient on the device

1.



2.





Höpfigheimer Str. 17 74321 Bietigheim-Bissingen, Germany

















### 1.4 Saving the image

1.





#### 1.5 Disinfection

1.



2.





#### 2 Ceph

#### 2.1 Preparation of the device

1.



2.



3.



## 2.2 Adjusting the imaging software



2.



3.



4.



2.3 Positioning the patient on the device

1.



2.



3.



4.



5.



6.



#### 2.4 Saving the image

1.



2.



#### 2.5 Disinfection

1.



2.