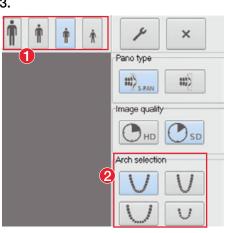

## 2.2 Adjusting the imaging software

2.

3.

4.

2.3 Positioning the patient on the device

1.

2.

3.