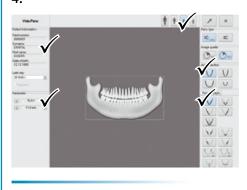

### 1.4 Saving the image

1.

## 2.2 Adjusting the imaging software

2.

3.

4.

2.3 Positioning the patient on the device

1.

2.

3.