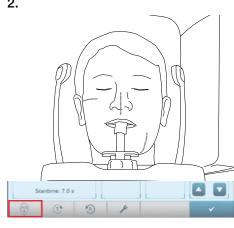

#### 1.3 Positioning the patient on the device

1.

2.

Höpfigheimer Str. 17 74321 Bietigheim-Bissingen, Germany

## 2.2 Adjusting the imaging software

2.

3.

4.

2.3 Positioning the patient on the device

1.

2.

3.

4.

5.

6.