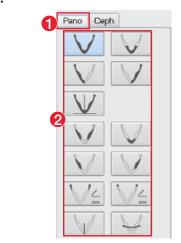

## 2.2 Adjusting the imaging software

2.

3.

4.

2.3 Positioning the patient on the device

1.

2.

3.