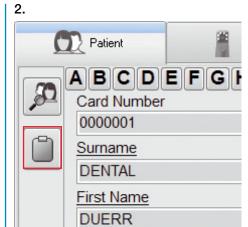

# VistaPano S / VistaPano S Ceph

#### Quick-start instructions

The following information is supplementary to the device installation and operating instructions.

As a general rule, the installation and operating instructions for the device must also be observed. These instructions include important information such as safety instructions and information on the setup, electrical connections, disinfection process, cleaning process etc.

#### Pano

#### Preparation of the device 1.1

1.

2.

3.





1.



2.



3.





#### 1.3 Positioning the patient on the device

1.



2.





Höpfigheimer Str. 17 74321 Bietigheim-Bissingen, Germany

















### 1.4 Saving the image

1.





#### 1.5 Disinfection

1.



2.





#### 2 Ceph

#### 2.1 Preparation of the device

1.



2.



3.



## 2.2 Adjusting the imaging software



2.



3.



4.



2.3 Positioning the patient on the device

1.



2.



3.



4.



5.



6.



#### 2.4 Saving the image

1.



2.



#### 2.5 Disinfection

1.



2.