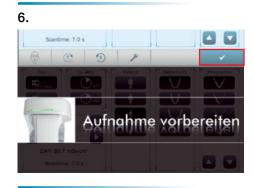

## 2.2 Adjusting the imaging software

2.

3.

4.

2.3 Positioning the patient on the device

1.

2.

3.

4.

5.

6.