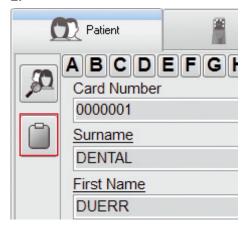

## 2.2 Adjusting the imaging software

2.

3.

4.

2.3 Positioning the patient on the device

1.

2.

3.