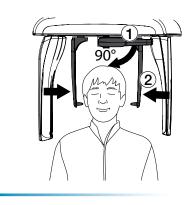

## 2.2 Adjusting the imaging software

2.

3.

4.

2.3 Positioning the patient on the device

1.

2.

3.

4.

5.

6.