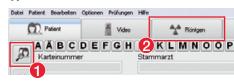

## 2.2 Adjusting the imaging software

2.

3.

4.

2.3 Positioning the patient on the device

1.

2.

3.