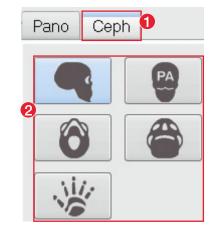

## 2.2 Adjusting the imaging software

2.

3.

4.

2.3 Positioning the patient on the device

1.

2.

3.