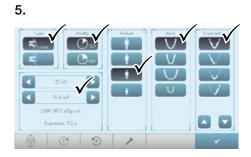

## 2.2 Adjusting the imaging software

2.

3.

4.

2.3 Positioning the patient on the device

1.

2.

3.