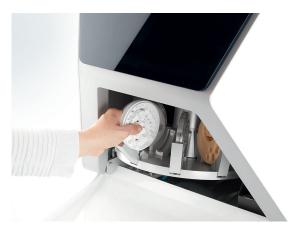

One-handed clamping made possible by **DirectDisc**Technology

#### **Highly economical**

- One of the fastest machines on the market
- Revolutionary material loading with DirectDisc-Technology (patent pending)
- Automatic changer holds up to 10 discs, 60 blocks, or 60 prefab abutment blanks
- **DirectClean**Technology enables wet and dry on the fly: ionizer, self-cleaning and built-in dryer (patent pending)