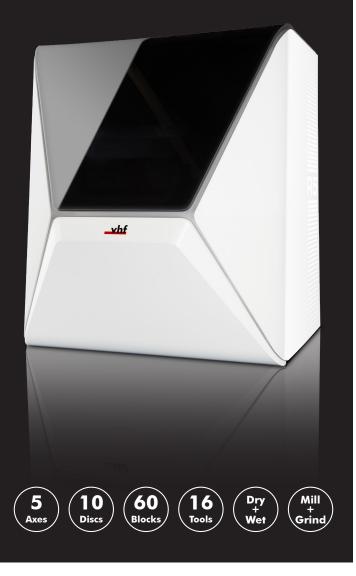

# SIMPLY BRILLIANT, YOUR NEW COLLEAGUE IN THE LAB.

R5.

### REDEFINING MILLING.

#### **Maximum precision**

- · Restorations in ultra HD
- Water-cooled high-precision spindle
- 3 microns repetition accuracy

#### **Powerful and robust**

- Mills and grinds the toughest materials on the market including all Ti and CoCr
- 800 watts of power and 80,000 RPM
- Heavy industrial quality

#### Absolute independence

- Sheer unlimited material accessibility in 98 mm disc format, 30 block materials, and >140 titanium and CoCr prefab abutment platforms
- Covers the broadest range of indications, due to ±35° rotation angle in the 5<sup>th</sup> axis, and up to 40 mm blanks

#### **Unmatched reliability**

- 100% engineered and manufactured in Germany
- Comprehensive sensor technology to monitor all vital system functions
- Webcam in working chamber for remote monitoring
- 24-month warranty

#### **Highly economical**

- One of the fastest machines on the market
- Revolutionary material loading with DirectDisc-Technology (patent pending)
- Automatic changer holds up to 10 discs, 60 blocks, or 60 prefab abutment blanks
- **DirectClean**Technology enables wet and dry on the fly: ionizer, self-cleaning and built-in dryer (patent pending)