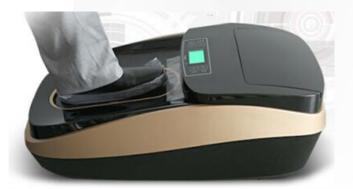

## >How it works?

Convenient

Step your foot on the position with "PRESS"

First Step

Press the footboard till bottom wait for 2-3 seconds

Second Step

Third Step