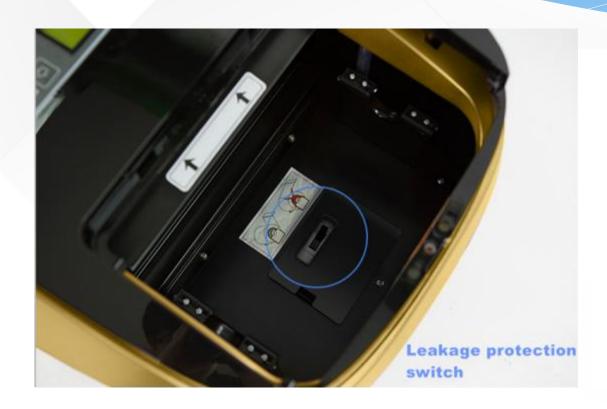

clean
- Free from bowing to wear shoe cover by hand, especially to the elderly people
- Avoid cross-infection via slippers
- Enhance enterprise image, enjoy clean working environment



# >Working Principle

This Automatic Shoe Cover Machine uses the principle that Thermal Shrinkable film will shrink at proper temperature.

It can automatically output and cut the PVC film and provide hot air .

This machine only takes about **three seconds** to make PVC film into shoe cover and wraps people's shoes.











## >How it works?











Convenient



Step your foot on the position with "PRESS"

First Step



Press the footboard till bottom wait for 2-3 seconds

Second Step



Third Step

## >Product Feature



## >Product Details



# It has wheels easy to move

### **Product Details**



With Leakage protection switch Ensure safe use

### **Product Details**



#### From the LCD Display

- ① It shows the remaining quantity of shoe cover
- 2 It shows the room temperature and time
- **③** It can adjust the temperature level of the machine
- **4** It can adjust the length of PVC film
- **⑤** It can set up the working time ,then machine can turn on/off automatically

# **Product Specification**



Silver color



Gold color



Copper brown

|                        | VE 400                         |
|------------------------|--------------------------------|
| Model No.              | XT-46C                         |
| Capacity of shoe cover | 1000pcs                        |
| Design Useful Life     | 300,000 times                  |
| Operating Voltage      | 220V $\pm$ 5%