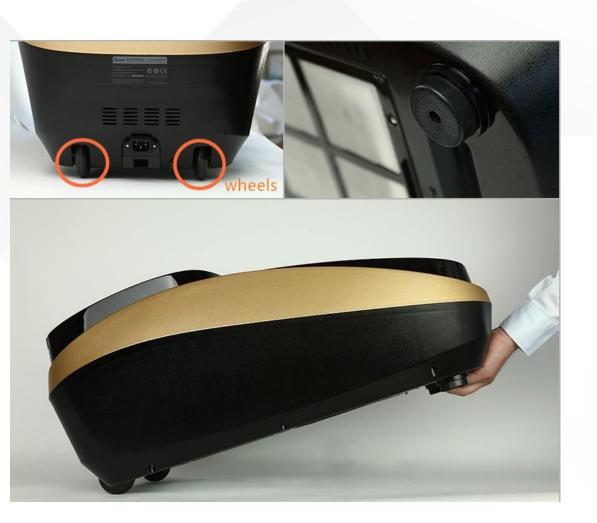

ile entering room
- By wearing shoe cover can keep floor clean
- Free from bowing to wear shoe cover by hand, especially to the elderly people
- Avoid cross-infection via slippers
- Enhance enterprise image, enjoy clean working environment



# >Working Principle

This Automatic Shoe Cover Machine uses the principle that Thermal Shrinkable film will shrink at proper temperature.

It can automatically output and cut the PVC film and provide hot air .

This machine only takes about **three seconds** to make PVC film into shoe cover and wraps people's shoes.











## >How it works?











Convenient



Step your foot on the position with "PRESS"

First Step



Press the footboard till bottom wait for 2-3 seconds

Second Step



Third Step

## >Product Feature



## >Product Details



# It has wheels easy to move

### **Product Details**



With Leakage protection switch Ensure safe use

### **Product Details**



#### From the LCD Display

- ① It shows the remaining quantity of shoe cover
- 2 It shows the room temperature and time
- **③** It can adjust the temperature level of the machine
- **4** It can adjust the length of PVC film
- **⑤** It can set up the working time ,then machine can turn on/off automatically

# **Product Specification**



Silver color



Gold color



Copper brown

|                        | VE 400                         |
|------------------------|--------------------------------|
| Model No.              | XT-46C                         |
| Capacity of shoe cover | 1000pcs                        |
| Design Useful Life     | 300,000 times