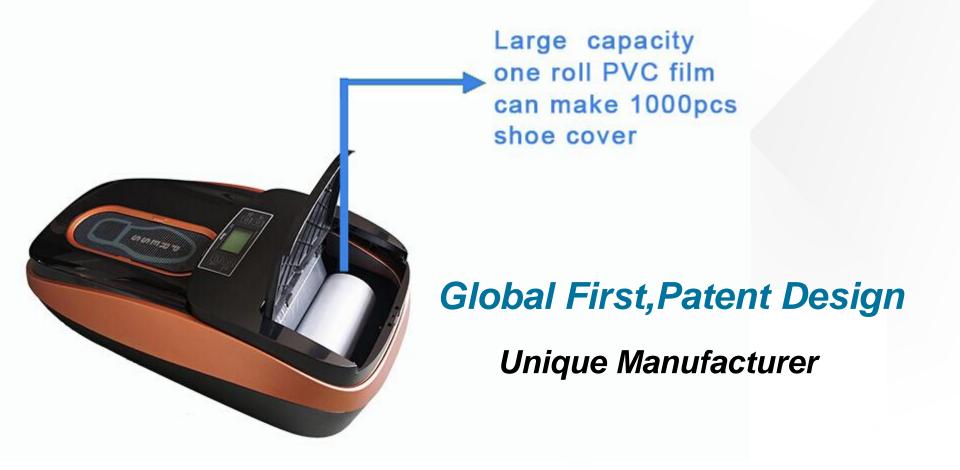

# >Working Principle

This Automatic Shoe Cover Machine uses the principle that Thermal Shrinkable film will shrink at proper temperature.

It can automatically output and cut the PVC film and provide hot air .

This machine only takes about **three seconds** to make PVC film into shoe cover and wraps people's shoes.