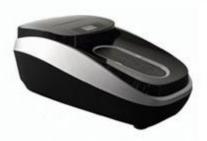

# **Product Specification**

Silver color

Gold color

Copper brown

|                        | VE 400                         |
|------------------------|--------------------------------|
| Model No.              | XT-46C                         |
| Capacity of shoe cover | 1000pcs                        |
| Design Useful Life     | 300,000 times                  |
| Operating Voltage      | 220V $\pm$ 5% or 110V $\pm$ 5% |
| Maximum Power          | 1300W                          |
| Standby Power          | 75W                            |
| Preheating Time        | ≈120s                          |
| Film-delivering Time   | 3s                             |
| Film Shaping Time      | 3s                             |
| Material of Outer Case | ABS                            |
| Dimension of Machine   | 78 x 44 x 32 cm                |
| Dimension of Carton    | 87 x 50 x 40 cm                |
| Net Weight             | About 21kg                     |
| Gross Weight           | About 27kg                     |