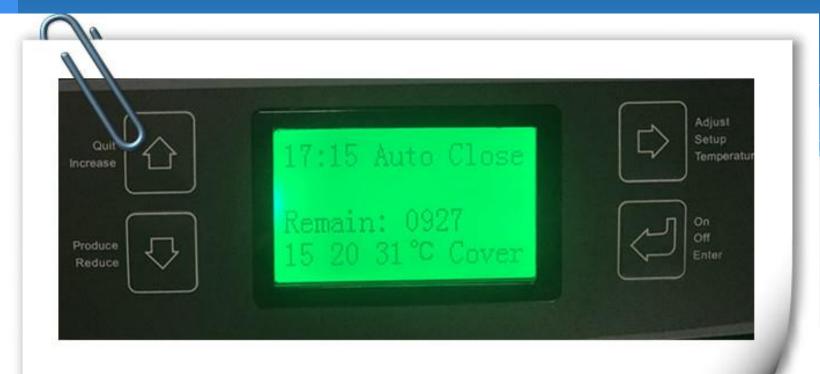

#### From the LCD Display

- ① It shows the remaining quantity of shoe cover
- 2 It shows the room temperature and time
- **③** It can adjust the temperature level of the machine
- **4** It can adjust the length of PVC film
- **⑤** It can set up the working time ,then machine can turn on/off automatically