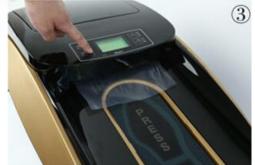

## >How it works?

Convenient

Step your foot on the position with "PRESS"

First Step

Press the footboard till bottom wait for 2-3 seconds

Second Step

Third Step