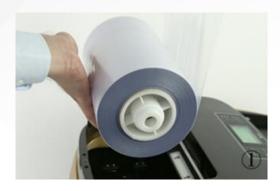

## >How it works?

Convenient

Step your foot on the position with "PRESS"

First Step

Press the footboard till bottom wait for 2-3 seconds

Second Step

Third Step