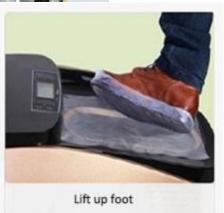

## >How it works?

Convenient

Step your foot on the position with "PRESS"

First Step

Press the footboard till bottom wait for 2-3 seconds

Second Step

Third Step