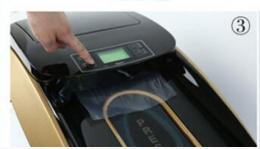

## >How it works?

Convenient

Step your foot on the position with "PRESS"

First Step

Press the footboard till bottom wait for 2-3 seconds

Second Step

Third Step