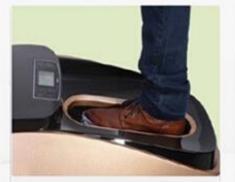

## >How it works?

Convenient

Step your foot on the position with "PRESS"

First Step

Press the footboard till bottom wait for 2-3 seconds

Second Step

Third Step