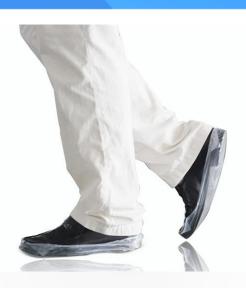

### To provide a clean environment!

- Free from removing shoes while entering room
- By wearing shoe cover can keep floor clean
- Free from bowing to wear shoe cover by hand, especially to the elderly people
- Avoid cross-infection via slippers
- Enhance enterprise image, enjoy clean working environment

This machine only takes about **three seconds** to make PVC film into shoe cover and wraps people's shoes.