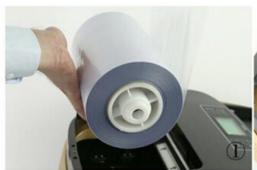

## >How it works?

Convenient

Step your foot on the position with "PRESS"

First Step

Press the footboard till bottom wait for 2-3 seconds

Second Step

Third Step

### >Why choose Quen Thermo Shrinkable shoe cover machine

| Advantage               |                                                                                                                                  |
|-------------------------|----------------------------------------------------------------------------------------------------------------------------------|
| 1. Economical           | The cost of our PVC film is economical than traditional shoe cover,the thickness is about 28 micron, it is more durable          |
| 2. Large capacity       | One roll film can be made into 500 pairs shoe cover, for other shoe cover machine, the shoe cover capacity is only 50-100 pairs. |
| 3. Long design life     | The design life is 300,000 Times                                                                                                 |
| 4. Convenient           | It only takes about 30s to replace the film roll, then it can use 1000 times consecutively.                                      |
| 5. Comfortable          | It is easy to use and comfortable to wear.                                                                                       |
| 6. Environment-friendly | The PVC film has passed the RoHS certificate, it is environment-friendly                                                         |