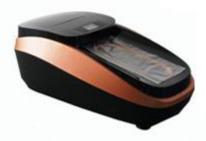

# **Product Specification**

Silver color

Gold color

Copper brown

|                        | VE 400                         |
|------------------------|--------------------------------|
| Model No.              | XT-46C                         |
| Capacity of shoe cover | 1000pcs                        |
| Design Useful Life     | 300,000 times                  |
| Operating Voltage      | 220V $\pm$ 5% or 110V $\pm$ 5% |
| Maximum Power          | 1300W                          |
| Standby Power          | 75W                            |
| Preheating Time        | ≈120s                          |
| Film-delivering Time   | 3s                             |
| Film Shaping Time      | 3s                             |
| Material of Outer Case | ABS                            |
| Dimension of Machine   | 78 x 44 x 32 cm                |
| Dimension of Carton    | 87 x 50 x 40 cm                |
| Net Weight             | About 21kg                     |
| Gross Weight           | About 27kg                     |