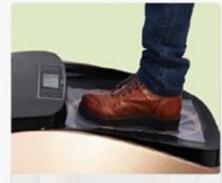

## >How it works?

Convenient

Step your foot on the position with "PRESS"

First Step

Press the footboard till bottom wait for 2-3 seconds

Second Step

Third Step