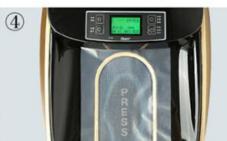

## >How it works?

Convenient

Step your foot on the position with "PRESS"

First Step

Press the footboard till bottom wait for 2-3 seconds

Second Step

Third Step