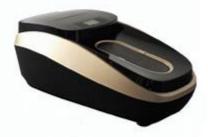

# **Product Specification**

Silver color

Gold color

Copper brown

|                        | VE 400                         |
|------------------------|--------------------------------|
| Model No.              | XT-46C                         |
| Capacity of shoe cover | 1000pcs                        |
| Design Useful Life     | 300,000 times                  |
| Operating Voltage      | 220V $\pm$ 5% or 110V $\pm$ 5% |
| Maximum Power          | 1300W                          |
| Standby Power          | 75W                            |
| Preheating Time        | ≈120s                          |
| Film-delivering Time   | 3s                             |
| Film Shaping Time      | 3s                             |
| Material of Outer Case | ABS                            |
| Dimension of Machine   | 78 x 44 x 32 cm                |
| Dimension of Carton    | 87 x 50 x 40 cm                |
| Net Weight             | About 21kg                     |
| Gross Weight           | About 27kg                     |