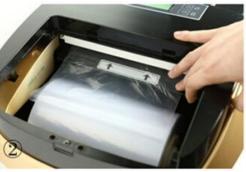

## >How it works?

Convenient

Step your foot on the position with "PRESS"

First Step

Press the footboard till bottom wait for 2-3 seconds

Second Step

Third Step