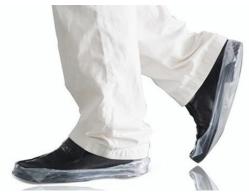

### To provide a clean environment!

- Free from removing shoes while entering room
- By wearing shoe cover can keep floor clean
- Free from bowing to wear shoe cover by hand, especially to the elderly people
- Avoid cross-infection via slippers
- Enhance enterprise image, enjoy clean working environment

This machine only takes about **three seconds** to make PVC film into shoe cover and wraps people's shoes.