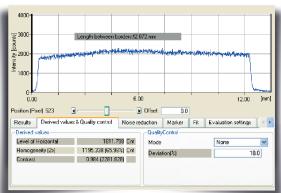

These diagrams illustrate the even power distribution of the laser beam profile at 1 W power setting.