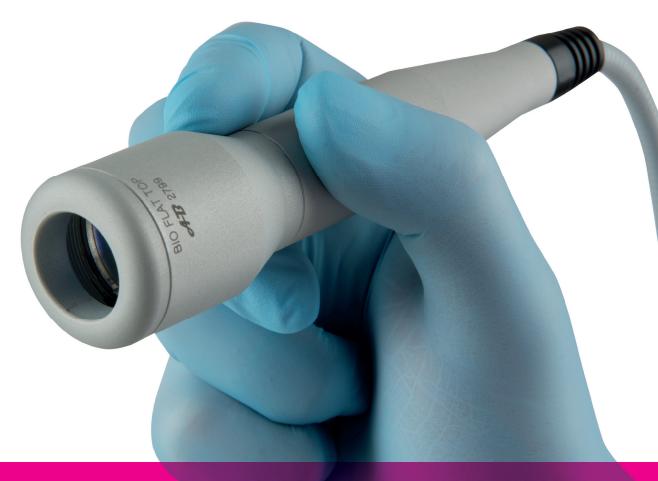

## FLAT TOP HANDPIECE AT 2799

Did you know that you can treat many painful extra-oral conditions with your dental laser?

Antalgic therapy and biostimulation is now possible with your diode laser with the new AB2799 FLAT TOP handpiece.

The AB2799 FLAT TOP handpiece was created by Doctor Smile thanks to the collaboration with Prof. Alberico Benedicenti, author of the comprehensive Atlas of Laser Therapy (teamwork media ed.) in which many therapeutic uses of the laser are described. The handpiece guarantees a constant and optimal amount of energy absorption over a 1 cm² area for an easy application of the clinical protocols. The handpiece can be held at a variable distance from the treated surface (up to 1 m the energy does not vary) without varying the energy output but must not be held in direct contact with the skin.

## **INNOVATION IN YOUR HANDS.**

Created thanks to a project developed by Prof. Alberico Benedicenti, University of Genoa, Italy, the AB2799 FLAT TOP handpiece is a no contact extra-oral handpiece that spreads the energy of the laser beam evenly over the treated area. It can be used at a variable distance of up to 105 cm without modifying the irradiation energy over a 1 cm spot diameter. The handpiece is ideal for antalgic therapy and biostimulation.