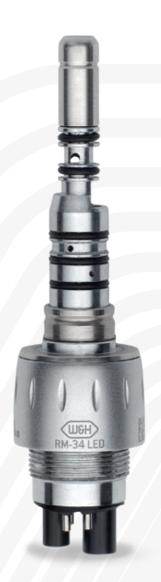

| W&H coupling for Multiflex®* connection: |        |  |  |  |
|------------------------------------------|--------|--|--|--|
| Light:                                   | LED    |  |  |  |
| Spray regulator:                         | -      |  |  |  |
| Connection:                              | 6-hole |  |  |  |
|                                          | 8      |  |  |  |

#### W&H RM-34 LED coupling for Multiflex®\* connection

Simple and uncompromising: The W&H RM-34 LED coupling is ready for use right away. This means: The coupling with LED can be used in addition to conventional halogen couplings without making the slightest changes to the dental unit. Long lifespan – 24 months warranty.