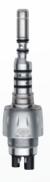

## couplings

Light, flexible and sterilizable: W&H Roto Quick couplings are versatile and suitable for use with transmission instruments with LED+, LED and halogen lights. 24 months warranty.

| Roto Quick couplings: | RQ-24  | RQ-34  | RQ-14           | RQ-03     | RQ-04           |
|-----------------------|--------|--------|-----------------|-----------|-----------------|
| Light:                | Yes    | Yes    | -               | -         | -               |
| Spray regulator:      | -      | Yes    | Yes             | -         | -               |
| Connection:           | 6-hole | 6-hole | Standard 4-hole | 2(3)-hole | Standard 4-hole |
|                       | 8      | 8      | 8               | 8         | 8               |

| W&H coupling for Multiflex®* connection: |        |  |  |  |
|------------------------------------------|--------|--|--|--|
| Light:                                   | LED    |  |  |  |
| Spray regulator:                         | -      |  |  |  |
| Connection:                              | 6-hole |  |  |  |
|                                          | 8      |  |  |  |

#### W&H RM-34 LED coupling for Multiflex®\* connection

Simple and uncompromising: The W&H RM-34 LED coupling is ready for use right away. This means: The coupling with LED can be used in addition to conventional halogen couplings without making the slightest changes to the dental unit. Long lifespan – 24 months warranty.