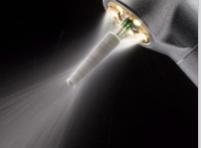

transmission enables you to take advantage of revolutionary technologies, such as the 5x Ring LED+.

360° instrument rotation for easy and ergonomic handling.

#### Hygienic

Non-retraction valve reduces the backflow of contaminated spray water and minimizes the risk of infection.

regulation of the spray water supply for rapid adjustment by the user - even during treatment.