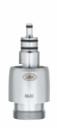

#### W&H RM-34 LED coupling for Multiflex®\* connection

Simple and uncompromising: The W&H RM-34 LED coupling is ready for use right away. This means: The coupling with LED can be used in addition to conventional halogen couplings without making the slightest changes to the dental unit. Long lifespan – 24 months warranty.