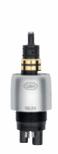

## **Versatile system interfaces** Intelligent The power The Roto Quick coupling is a connector that transfers the distribution of air, water, electricity and light between the supply hose of the dental unit and air drive. **Flexible** Versatile For all turbine handpieces, (H3W) air motors and scalers with Roto Quick connections. RQ-34