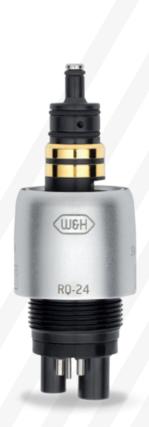

## couplings

Light, flexible and sterilizable: W&H Roto Quick couplings are versatile and suitable for use with transmission instruments with LED+, LED and halogen lights. 24 months warranty.

| Roto Quick couplings: | RQ-24  | RQ-34  | RQ-14           | RQ-03     | RQ-04           |
|-----------------------|--------|--------|-----------------|-----------|-----------------|
| Light:                | Yes    | Yes    | -               | -         | -               |
| Spray regulator:      | -      | Yes    | Yes             | -         | -               |
| Connection:           | 6-hole | 6-hole | Standard 4-hole | 2(3)-hole | Standard 4-hole |
|                       | 8      | 8      | 8               | 8         | 8               |