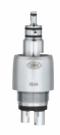

## **Versatile system interfaces** Intelligent The power The Roto Quick coupling is a connector that transfers the distribution of air, water, electricity and light between the supply hose of the dental unit and air drive. **Flexible** Versatile For all turbine handpieces, (H3W) air motors and scalers with Roto Quick connections. RQ-34

transmission enables you to take advantage of revolutionary technologies, such as the 5x Ring LED+.

360° instrument rotation for easy and ergonomic handling.

#### Compatible

Compatible with all standardized turbine hoses.

#### Hygienic

Non-retraction valve reduces the backflow of contaminated spray water and minimizes the risk of infection.

regulation of the spray water supply for rapid adjustment by the user - even during treatment.