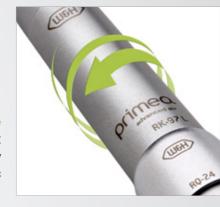

## **Versatile system interfaces** Intelligent The power The Roto Quick coupling is a connector that transfers the distribution of air, water, electricity and light between the supply hose of the dental unit and air drive. **Flexible** Versatile For all turbine handpieces, (H3W) air motors and scalers with Roto Quick connections. RQ-34

### **W&H Roto Quick**