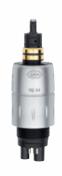

## couplings

Light, flexible and sterilizable: W&H Roto Quick couplings are versatile and suitable for use with transmission instruments with LED+, LED and halogen lights. 24 months warranty.

| Roto Quick couplings: | RQ-24  | RQ-34  | RQ-14           | RQ-03     | RQ-04           |
|-----------------------|--------|--------|-----------------|-----------|-----------------|
| Light:                | Yes    | Yes    | -               | -         | -               |
| Spray regulator:      | -      | Yes    | Yes             | -         | -               |
| Connection:           | 6-hole | 6-hole | Standard 4-hole | 2(3)-hole | Standard 4-hole |
|                       | 8      | 8      | 8               | 8         | 8               |