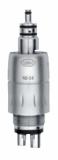

## couplings

Light, flexible and sterilizable: W&H Roto Quick couplings are versatile and suitable for use with transmission instruments with LED+, LED and halogen lights. 24 months warranty.

| Roto Quick couplings: | RQ-24  | RQ-34  | RQ-14           | RQ-03     | RQ-04           |
|-----------------------|--------|--------|-----------------|-----------|-----------------|
| Light:                | Yes    | Yes    | -               | -         | -               |
| Spray regulator:      | -      | Yes    | Yes             | -         | -               |
| Connection:           | 6-hole | 6-hole | Standard 4-hole | 2(3)-hole | Standard 4-hole |
|                       | 8      | 8      | 8               | 8         | 8               |