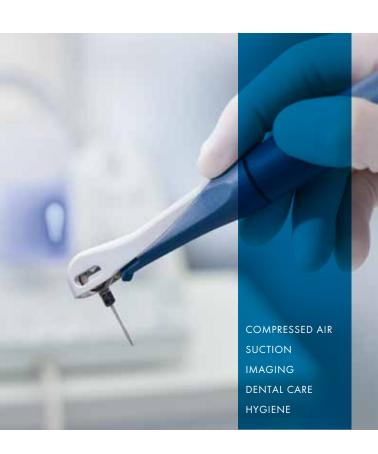

### Therapeutic concepts and instrumentation

The Vector system offers comprehensive possibilities for the treatment of periodontitis and periimplantitis as well as for professional teeth cleaning.