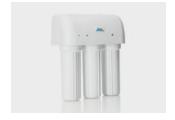

### The Hygopure 90. High capacity for high demand.

- Reverse osmosis system incl. water tap and storage tank
- Multiple filter stages + high-performance diaphragm with a service valve for checking its effectiveness
- Quick connector makes for simple installation
- High capacity
- Several litres of DI water can be removed at once
- Eco module allows water saving of up to 70%