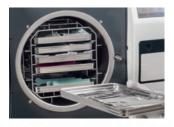

Order number: 6050-600-03

For practical transport and neat sorting of the equipment.

- In standard tray sizes
- Made of highly corrosion-resistant stainless steel
- Can be thermally disinfected
- Order number: 6046100112