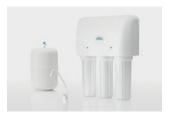

### The Hygopure 90. High capacity for high demand.

- Reverse osmosis system incl. water tap and storage tank
- Multiple filter stages + high-performance diaphragm with a service valve for checking its effectiveness
- Quick connector makes for simple installation
- High capacity
- Several litres of DI water can be removed at once
- Eco module allows water saving of up to 70%