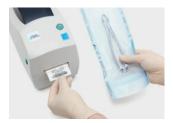

#### Hygoprint Plus

The automatic label printer for sterile product packaging enables the direct printing of programspecific labels.

- Ethernet connection allows flexible positioning
- Label size in accordance with guidelines - can be applied outside the sealing seam
- Bar code for scanning in digital data management
- Label specifications: device (REF and serial number), program, LOT date, operator (approval by), expiration date
  Order number: 6046100035