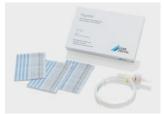

#### Hygotest

The Helix test body with 250 test strips for a regular, quick and simple Helix test.

- In accordance with EN 867-5 and ISO 11140-1
- PCD (Process Challenge Device) and 250 indicators
- Can be used as a batch control system and Bowie-Dick test
- Starter set with 50 indicators included in the initial autoclave delivery