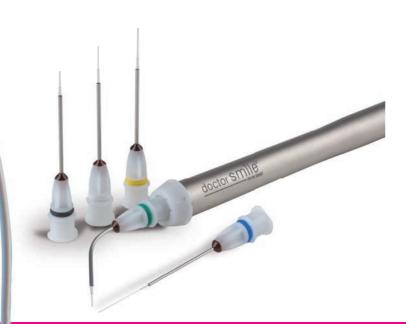

#### MORE VALUE TO YOUR PROFESSIONAL SKILLS.

- Powerful: up to 16W peak of power
- Tissue Optimized Pulsing: specific settings for all types of soft tissue
- 3 selection working modalities: assisted, quick and advanced
- Smart: the Laser Assisted Protocol offers great safety in any procedure
- Intuitive: rapid selection of treatments through simple icons
- Ergonomic: wide touch display
- Portable: it works without cables, with a wireless pedal
- Chargeable: in just 1 minute thanks to the patented SuperCap system
- Autoclavable tips: maximum hygiene and less operating costs
- Stylish: Italian design, innovative and compact