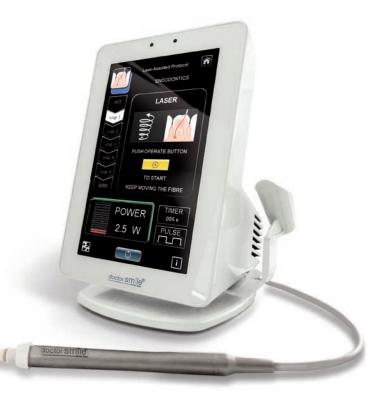

## AN EXPERT FOR ANY SPECIALIST.

Performance at its best. The success of the treatment is guaranteed by three different user modes:

- Laser Assisted Protocol: a tutorial will guide you step by step with all necessary actions to guarantee the success of any operation. The interface suggests power, time and specific tip to use.
- **Quick mode:** pre-set programs allow fast use with the best golden standard protocols. This mode is designed for faster and simpler use of the laser in most common daily treatments.
- Advanced mode: includes a broader range of specific applications in each treatment category. This mode allows the customization of any parameter of the laser emission.