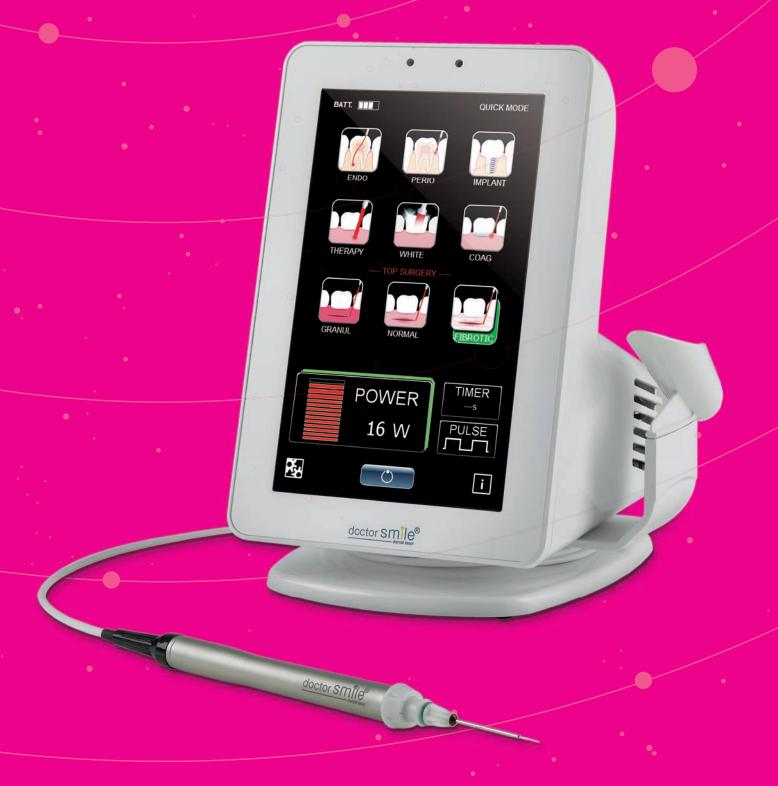

#### MORE VALUE TO YOUR PROFESSIONAL SKILLS.

- Powerful: up to 16W peak of power
- Tissue Optimized Pulsing: specific settings for all types of soft tissue
- 3 selection working modalities: assisted, quick and advanced
- Smart: the Laser Assisted Protocol offers great safety in any procedure
- Intuitive: rapid selection of treatments through simple icons
- Ergonomic: wide touch display
- Portable: it works without cables, with a wireless pedal
- Chargeable: in just 1 minute thanks to the patented SuperCap system
- Autoclavable tips: maximum hygiene and less operating costs
- Stylish: Italian design, innovative and compact

## AN EXPERT FOR ANY SPECIALIST.

Performance at its best. The success of the treatment is guaranteed by three different user modes:

- Laser Assisted Protocol: a tutorial will guide you step by step with all necessary actions to guarantee the success of any operation. The interface suggests power, time and specific tip to use.
- **Quick mode:** pre-set programs allow fast use with the best golden standard protocols. This mode is designed for faster and simpler use of the laser in most common daily treatments.
- Advanced mode: includes a broader range of specific applications in each treatment category. This mode allows the customization of any parameter of the laser emission.